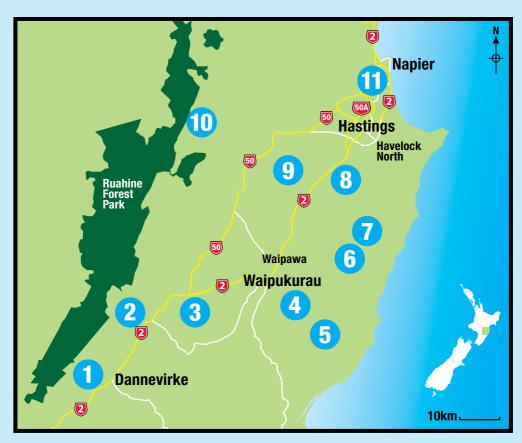

# TOUR MAP

## **KEY**

- 1 Dandaleith & Moanaroa
- 2 Mt Mable
- 3 Brookwood
- Waiwhero
- Motere

- 6 Elgin
- 7 Anawai (B+LNZ Ltd Monitor Farm)
- 8 Poukawa (Research property)
- Waiterenui
- 10 Stewart Partnership
- 1 Farmquip