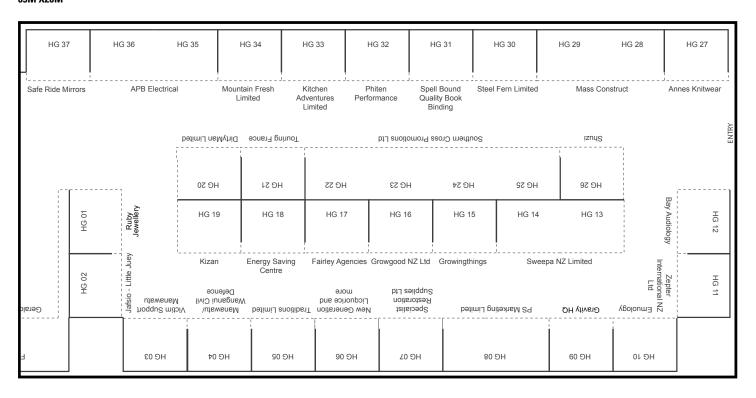

# Image Group Home & Garden Marquee

| EXHIBITOR                                    | SITE                         | DESCRIPTION                                                                                                                                                                                                                                                                                                                                   | CONTACT INFORMATION                                                                                                     |
|----------------------------------------------|------------------------------|-----------------------------------------------------------------------------------------------------------------------------------------------------------------------------------------------------------------------------------------------------------------------------------------------------------------------------------------------|-------------------------------------------------------------------------------------------------------------------------|
| Annes Knitwear                               | HG27                         | Specialists in Baby wear knitted in 100% pure Merino wool which is machine washable. www.annesknitwear.co.nz                                                                                                                                                                                                                                  | 39 Pukepapa Road, Marton 4710.<br>P: 06 327 7600<br>E: paul.donaldson@gmail.com                                         |
| APB Electrical                               | HG35<br>HG36                 | Daikin Heat Pumps on display. Working Alarm panel on display. Mobile coolroom on display. Discuss any Electrical work requirements. Arrange a FREE quote. See Andrew & Dianna- P: 0800 272 363 or E: sales@apbelectrical.co.nz                                                                                                                | PO Box 21022, Feilding Feilding<br>P: 06 323 2582<br>E: dianna@apbelectrical.co.nz                                      |
| Bay Audiology                                | HG12                         | Bay Audiology is New Zealand's largest private practice with over 60 clinics nationwide. A well established and growing company, Bay is lead by professionals whose passion is patient care. www.bayaudiology.co.nz.                                                                                                                          | 559 High Street, Lower Hutt, Wellington 5010<br>P: 04 569 5686<br>E: linda.harstonge@bayaudiology.co.nz                 |
| DirtyMan Limited                             | HG20                         | DirtyMan Skincare.We make quality Skincare and aluminium free Deodorants for blokes right here in New Zealand. For Christmas Gift Packs and show specials come and see us. www.dirtyman.co.nz                                                                                                                                                 | 1572 Old North Road, RD2, Helensville<br>P: 09 4442811<br>E: mike@dirtyman.co.nz                                        |
| Emuology                                     | HG10                         | Emuology is a small NZ business with staff that care about their customers and their products. We're proud to be supplying their unique emu oil products to people throughout New Zealand and all around the world. www.emuology.co.nz                                                                                                        | 23 Church Street, Oxford 7430, North Canterbury<br>P: 03 3121 212<br>E: emuology@xtra.co.nz                             |
| Energy Saving Centre                         | HG18                         | Energy Saving Centre is all about providing energy-efficient and lifestyle-enhancing products to New Zealanders. We specialise in Double Glazing (Insulglaze®), Home Insulation (Pink Batts) & Heat Pumps (Fujitsu). www.energysavingcentre.co.nz                                                                                             | P.O.Box 8505, Riccarton Christchurch<br>P: 03 3435644<br>E: richard@energysavingcentre.co.nz                            |
| Gravity HQ<br>(Senchar Health Concepts)      | HG09                         | GRAVITY REVOLUTION. Vibration machine for helping tone and strengthen even damaged joints and muscle of all ages. Ease pain. Increase circulation. Burn fat in just 10 minutes a day. Call 0800842728 or visit www.gravityhq.co.nz.                                                                                                           | 1 Linden st, Rotorua 3015<br>P: 0800 842728<br>E: info@gravityhq.co.nz                                                  |
| Growgood NZ Ltd                              | HG16                         | GrowGoodNZ Ltd is the NZ agent for GreenSmart Pots. GreenSmart Pots are a self-watering potting system that is a marriage of style and function which tackles the economic, environmental and health challenges of the 21st century.                                                                                                          | 128 Motuhara Road, Plimmerton, Porirua 5026<br>P: 04 233 1875. E: growgoodnz@gmail.com<br>W: www.growgoodnz.co.nz       |
| Growingthings                                | HG15                         | We specialise in gardening equipment and accessories made in New Zealand for New Zealand's often harsh conditions. Where we are unable to source Kiwi product we try to stock reasonably priced quality products from other countries.                                                                                                        | 95 Renown Road, Raumati 5032<br>P: 04 9044199<br>E: sales@growingthings.co.nz                                           |
| Jafsio - Little Juey                         | HG02                         | Upgrade your line trimmer or brush cutter with a Littl' Juey Line Trimmer Head.<br>Stress Free Loading, Reload in Seconds, No Winding, No Jamming: Littl' Juey Line<br>Trimmer Heads KICK GRASS!                                                                                                                                              | PO Box 11-223, Ellerslie, Auckland 1542<br>P: 09 5804069<br>E: annalie@littljuey.com                                    |
| Kitchen Adventures Ltd                       | HG33                         | At the show we will be demonstrating the Prep Chef. It is a hand held preparation aid that peels, slices, shreds, juliennes and grates and zests. Brilliant for garlic and ginger. The julienne function is a major selling point. Come and watch this incredible tool work!! The fine coleslaw will impress you! www.kitchenadventures.co.nz | P.O.Box 28, Okato, Taranaki<br>P: 06 752 4455<br>E: service@kitchenadventures.co.nz                                     |
| Kizan                                        | HG19                         | Stockist of Magic Lock Sealers, the Ipop bottle opener, flexible bakeware, the OdeV electronic water distiller, the Forever Torch, Titanium coated drill bits & our 10 n 1 Keyring Tool. see more online at: www.kizanshopping.co.nz                                                                                                          | PO Box 30040, Lower Hutt, Wellington<br>P: 04 569 7635<br>E: patcortese@kizanmarketing.com                              |
| Manawatu-Wanganui Civil<br>Defence           | HG04                         | "If a disaster happened now, would you be ready? Visit our site for preparedness information and Get Ready to Get Thru!" www.horizons.govt.nz/keeping-people-safe/emergency-management/how-it-works/                                                                                                                                          | c/o Horizons Regional Council, P.North<br>P: 0508 800 800<br>E: ross.brannigan@horizons.govt.nz                         |
| MASS Construction NZ Ltd<br>(Platinum Homes) | HG28<br>HG29                 | Visit our stand & receive our complementary informative <i>Stylebook</i> & register for our Special "The Royal A&P Show" Offer. Or call into our <i>Platinum Homes showhome</i> at 40 Rodeo Drive, Kelvin Heights, Palmerston North and talk with our expert new home consultant(s). Platinum Homes - Everything kiwis call home!             | P.O.Box 1703, Parparaumn Beach 5252<br>P: 04 298 9289<br>E: delanie.cavanagh@platinumhomes.co.nz                        |
| Mountain Fresh Limited                       | HG34                         | Mountain Fresh Ltd sell and service water purifiers, replacement filters for all makes and models, Ultra Violet water sterilisers and drinking fountains. www.mountainfresh.co.nz                                                                                                                                                             | P.O.Box 240 Waihi 3641<br>P: 0800 787 342<br>E: grant@mountainfresh.co.nz                                               |
| New generation liquorice and more            | HG06                         | New Generation Liquorice International is one of New Zealand's foremost suppliers of a wide range of liquorice-based confectionery to NZ and overseas markets. www.newgenliquorice.co.nz                                                                                                                                                      | 5 Firth place, Palmerston North 4412<br>P: 06 354 2715<br>E: ngltrish@xtra.co.nz                                        |
| Phiten Preformance                           | HG32                         | All our products reflect Phiten's uncompromising search for health. Our aim is to provide users with health-promoting technologies and products. www.phitennz.com                                                                                                                                                                             | P.O.Box 39-370 Wellington Mail Centre. Lower Hutt<br>P: 027 5744836<br>E: philten@xtra.co.nz                            |
| PS Marketing Limited                         | HG08                         | Offering Stoneline Cookware, As Seen On TV, Linea Cassabella Cookware, Swiss<br>Diamond Cookware, Cuddle Buddy, Ergonomic Memory Foam Pillow Twin Pack,<br>Mattress Toppers, Snappers, Rock-U, BoomBox Portable Speaker System and more.                                                                                                      | 16 Carroll St, Dunedin 9016<br>P: 03 477 0031<br>E: sales@psmarketing.co.nz                                             |
| Ruby Jewellery                               | HG01                         | Ruby Jewellery – Shop in the comfort of your own home by visiting us at www. rubyjewellery.co.nz. We stock quality, affordable costume jewellery delivered straight to your door. www.rubyjewellery.co.nz                                                                                                                                     | 196c Wise St, Wainuiomata, Lower Hutt,<br>Wellington 5014. P: 04 564 7188<br>E : rubyjewellery@xtra.co.nz               |
| Safe Ride Mirrors                            | HG37                         | It's a fact that the majority of cycling accidents happen at intersections and roundabouts. Now Cyclists can do something about this by seeing more clearly around them by using Safe Ride Mirrors. www.saferidemirrors.co.nz                                                                                                                 | 54 Noel St. Leamington, Cambridge<br>P: 07 8235678<br>E: katanddon@xtra.co.nz                                           |
| Shuzi - Better Health and<br>Performance     | HG26                         | Shuzi is fashionable jewellery using Nano Vibration Technology helping improve blood circulation. GreenTea x50 is a lovely, healthy, refreshing, fat burning drink. www.shuziqi.co.nz                                                                                                                                                         | 36 Dalton Grove, Stokes Valley, lower Hutt<br>Wellington<br>E: donna@shuziqi.co.nz                                      |
| Southern Cross promotions Lyd                | HG22<br>HG23<br>HG24<br>HG25 | We are one of Australasia's largest Direct to consumer retailers. Based in the sunny Bay of Plenty in New Zealand and Melbourne, Australia. We boast a multi channel marketing strategy that incorporates Direct Response TV advertising, 100 retail consumer events/year, ecommerce and retail distribution to over 150 outlets.             | Unit 26, 38 Ashley Place, Tauranga 3118<br>P: 07 542 3929 or 0800 629 627<br>E: darryl@showtv.co.nz<br>www.showtv.co.nz |

#### **Image Group Home & Garden Marquee**

| EXHIBITOR                                                           | SITE         | DESCRIPTION                                                                                                                                                                                                                                                                                                   | CONTACT INFORMATION                                                                                |
|---------------------------------------------------------------------|--------------|---------------------------------------------------------------------------------------------------------------------------------------------------------------------------------------------------------------------------------------------------------------------------------------------------------------|----------------------------------------------------------------------------------------------------|
| Specialist restoration<br>Supplies Ltd.                             | HG07         | Coopers DIY paint and varnish stripping. No Sanding Required. Great on windows and weatherboards. Any paint - any varnish. Coopers will be demonstrated in action at the show. Our show special is 50% extra stripper for free.                                                                               | P.O.Box 15623 Pahiatu 4941<br>P: 06 3764381<br>E: Dorri.cooper@coopers-restoration.co.nz           |
| Spell Bound<br>Quality Book Binding                                 | HG31         | "Exquisit bindings, unique photograph albums and glorious gifts, just a few of<br>the services available to you at Spellbound Bookbinding. We can also repair and<br>restore all types of books." www.spellbound-binding.co.nz                                                                                | 191 Miki Miki Road, RD 1, Masterton<br>P: 06 372 5992<br>E: spellbound-binding@clear.net.nz        |
| Steel Fern Limited                                                  | HG30         | Indoor & outdoor cookware- Pressure cookers, Oven & BBQ www.steelfern.com                                                                                                                                                                                                                                     | PO Box 3134, HBMC, Napier<br>P: 06 842 1325<br>E: kendall@steelfern.co.nz                          |
| Sweepa NZ Limited                                                   | HG13<br>HG14 | Cuddle Buddies, comfort and travel pillows, maternity pillows, bean bags, memory foam pillows & Department of the incredible Sweepa rubber brooms. www.cuddlebuddies.co.nz                                                                                                                                    | 16 Woodruffe Ave, Henderson, Auckland<br>P: 09 836 2605<br>E: jane.cuddlebuddies@xtra.co.nz        |
| Touring France                                                      | HG21         | Small group tours (up to 6 people) in France. One week travelling, one week or ten days in a villa. Beautiful accommodation, good food and wine, all inclusive price.                                                                                                                                         | 1019 Ruahine Road, Mangaweka, Kimbolton 4774<br>P: 06 3825564<br>E: mairenui@xtra.co.nz            |
| Traditions Limited                                                  | HG05         | Bruns has been sold in Germany since 1986 . The Bruns tool holder can safely store objects up to 10kg and the adjustable rail holders means you can tailor make a system to suit your needs which also appeals to many of our customers.                                                                      | Unit 6, 3 Tironui Station Road West, Papakura<br>P:09 299 9910<br>E:info@traditions.co.nz          |
| Vacuum Cleaner Specialists<br>Suction Centres<br>(Fairley Agencies) | HG17         | Quality German & European vacuum cleaners and associated cleaning products. Proudly NZ owned & operated for 40 years with longevity products with upto 10 year motor warranty. Retail shops & mail order to your door.                                                                                        | P.O.Box 6608, Marion Square, Wellington 6141<br>P: 04 5695684<br>E: fairley.vcs@xtra.co.nz         |
| Victim Support Manawatu                                             | HG03         | Victim Support is a community organisation that helps people hurt by crime and other trauma. Victim Support's volunteers give up their time and use their life experience, training and skills to support people in their community dealing with some of life's greatest challenges. www.victimsupport.org.nz | Private Bag 11040, Palmerston North 4442 P: 06 351 3873 E: nationaloffice@victimsupport.org.nz     |
| Zepter International NZ Ltd                                         | HG11         | Heading BIOPTRON COLOUR THERAPY. Main wording: Come and try our FREE, non intrusive treatment for PAIN, HEADACHES/MIGRAINES, STRESS and other health problems. Rapid relief from short treatment.  Contact: Fern McCall 0274-599.763; breakfree@xtra.co.nz                                                    | C/-65 Taane Road, Maugatautari, RD2, Cambridge<br>3494<br>P: 07 8272767<br>E: breakfree@xtra.co.nz |